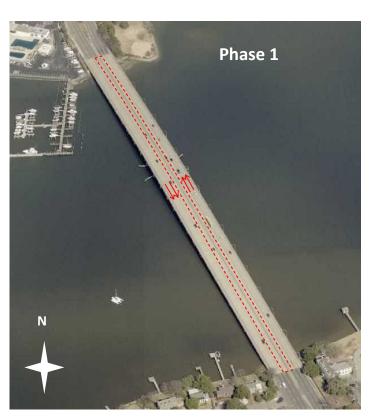

Phase 2 (Duration of approximately 3 months) • Work area in outside lanes Two (2) lanes open northbound Three (3) lanes open southbound

Phase 4 (Duration of approximately 3 months) Work area in inside lanes Two (2) lanes open northbound Two (2) lanes open southbound