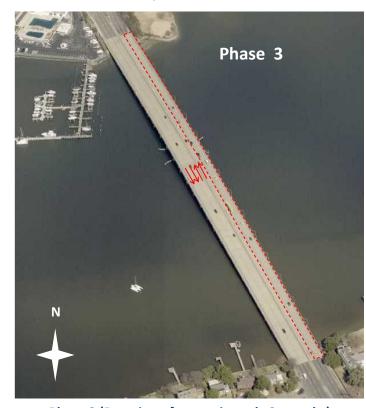

Phase 1 (Duration of approximately 3 months)

- Work area in inside lanes
- Two (2) lanes open northbound
- Two (2) lanes open southbound

Phase 3 (Duration of approximately 3 months)

- Work area in outside lanes
- Two (2) lanes open northbound
- Two (2) lanes open southbound