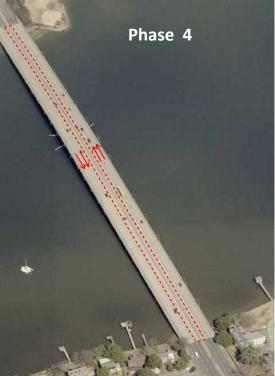

Phase 2 (Duration of approximately 3 months) • Work area in outside lanes Two (2) lanes open northbound Three (3) lanes open southbound

Phase 4 (Duration of approximately 3 months) Work area in inside lanes Two (2) lanes open northbound Two (2) lanes open southbound