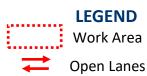

Phase 1 (Duration of approximately 3 months)

- Work area in inside lanes
- Two (2) lanes open northbound
- Two (2) lanes open southbound

Phase 3 (Duration of approximately 3 months)

- Work area in outside lanes
- Two (2) lanes open northbound
- Two (2) lanes open southbound